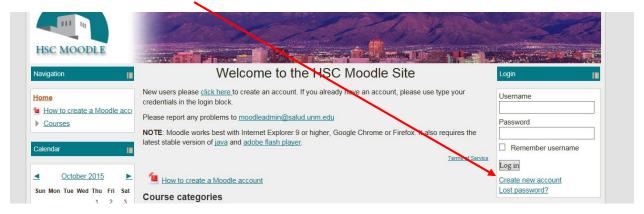

## **CREATING YOUR ACCOUNT**

- 1. Go to https://hscmoodle.health.unm.edu
- 2. Click on "Create New Account"

- 3. Fill in the required fields: username, password, email (email again), first name, and surname. The required fields in this form are marked.
- 4. Click on "Create my new account", you will need to contact the Moodle Admin moodleadmin@salud.unm.edu to have your account confirmed manually. If you are taking NEO courses, contact HSC-NEOTechSupport@salud.unm.edu Note: Accounts are confirmed manually by the administrators.
- 5. You will receive an email from a **Moodle Admin** within 24 hours notifying you that your account has been confirmed.
- You can log in using whatever username and password you selected at this URL https://hscmoodle.health.unm.edu/